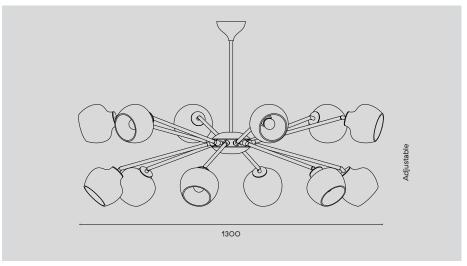

## **EMBRACE CHANDELIER**

DESCRIPTION: PREMIUM CHANDELIER WITH 12 EMBRACING ARMS

SIZE: Ø1300 / H540

MATERIAL: MOUTH BLOWN GLASS / SOLID BRASS DETAILS

COLOUR: WHITE OPAL TRIPLE / CLEAR / SMOKE / DARK AMBER / CUSTOM

LIGHT SOURCE: E27 KRONE, 4WX12, 2200K/2700K, LED DIM

ARTICLE NO: COO1-12