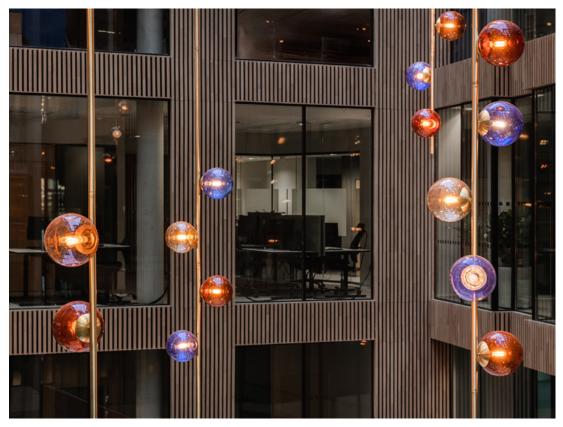

## ABOUT HOUSE OF HOLMEDAL

The product starts with a story or function that is conveyed through the choice of materials, design language and a conscious amount of light, says Holmedal, and continues:

It is about having respect for the material and not make things too complicated. I want the lamps to be decorative and trigger emotions, but at the same time be simple enough to bring out the materials and surface reflections in the form.

Proximity and honesty to production is important. Everything is carefully executed in mouth-blown glass according to old Scandinavian traditions. Colours and shapes are developed through numerous hours of testing and development creating reflections and colour compinations only the magic of handmade glass can create. Our favorite metal is brass and we stick to the real deal without any comprimises.

Our brand was founded in Norway in 2021 and the first lamp collection was lauched in the fall of 2022. We want to fill the house with thrilling products the coming years. Welcome to our Scandinavian anarchy.