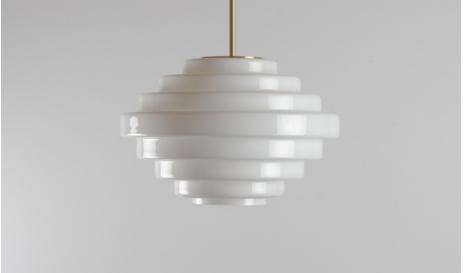

# STEP BY STEP / Large

DESCRIPTION: ART DECO INSPIRED PENDANT

SIZE: Ø450

MATERIAL: MOUTH BLOWN GLASS / BRUSHED BRASS
COLOUR: WHITE / CLEAR / SMOKE / HONEY
LIGHT SOURCE: E27, 7W, 2200/2700K/3000K, LED DIM