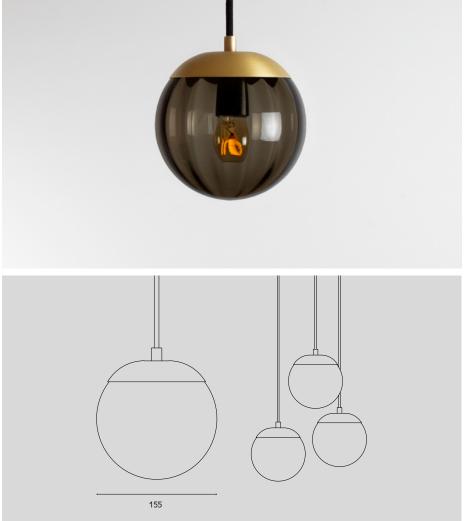

## MARSHMALLOW LAMP

DESCRIPTION: MEDIUM SIZED PENDANT WITH A BIT OF HUMOUR

SIZE: Ø250 / H237

MATERIAL: MOUTH BLOWN GLASS / BRUSHED BRASS
COLOUR: GREY / AMBER / ROSÉ WINE / CUSTOM

LIGHT SOURCE: E27, 4W, 2700K, LED DIM

ARTICLE NO: POO5-M

COLOURS:

Custom colour available