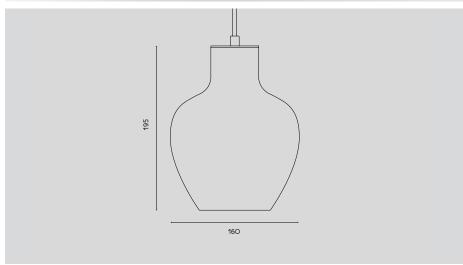

## **EMBRACE PENDANT**

DESCRIPTION: ELEGANT TIMELESS PENDANT

SIZE: Ø160 / H194

MATERIAL: MOUTH BLOWN GLASS / BRUSHED BRASS
COLOUR: GREY / WHITE / AMBER / CUSTOM
LIGHT SOURCE: E27, 7W, 2200–2700K, LED DIM

ARTICLE NO: POO8-S