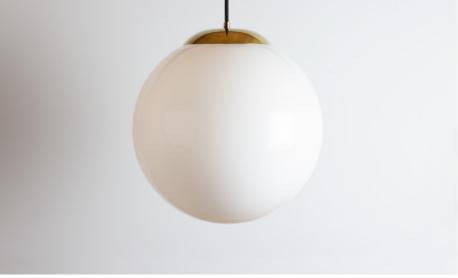

## ANOTHER DOME WITH BRASS

DESCRIPTION: CLASSIC WHITE DOME WITH A LARGE BRASS COVER

SIZE: Ø350, Ø400 & CUSTOM

MATERIAL: MOUTH BLOWN GLASS / BRUSHED OR POLISHED BRASS

COLOUR: WHITE (TRIPLE LAYER) & CUSTOM LIGHT SOURCE: E27, 7–10W, 2700/3000K, LED DIM

ARTICLE NO: POO7-L

COLOURS:

Custom size and colours available