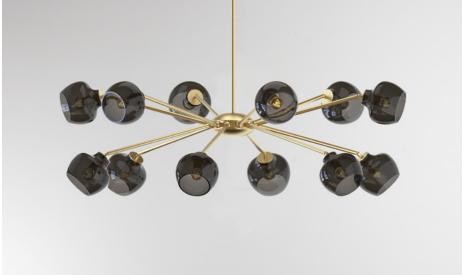

## **EMBRACE CHANDELIER**

DESCRIPTION: PREMIUM CHANDELIER WITH 12 EMBRACING ARMS

SIZE: Ø1300 / H540

MATERIAL: MOUTH BLOWN GLASS / SOLID BRASS DETAILS

COLOUR: WHITE OPAL TRIPLE / CLEAR / SMOKE / DARK AMBER / CUSTOM

LIGHT SOURCE: E27 KRONE, 4WX12, 2200K/2700K, LED DIM

ARTICLE NO: COO1-12