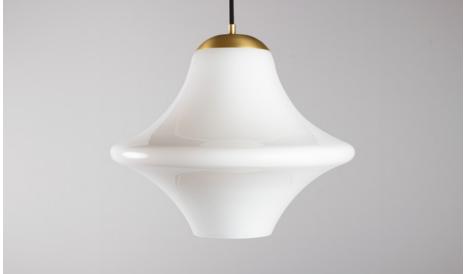

# **FORMD**

DESCRIPTION: ELEGANT TIMELESS PENDANT IN SCANDINAVIAN DESIGN

SIZE: Ø400 / H347

MATERIAL: MOUTH BLOWN GLASS / BRUSHED BRASS COLOUR: WHITE OPAL TRIPLE / CLEAR / CUSTOM

LIGHT SOURCE: E27, 7W, 2700-3000K, LED DIM