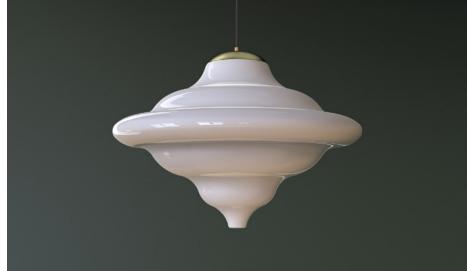

# **FORMD**

DESCRIPTION: ELEGANT TIMELESS PENDANT IN SCANDINAVIAN DESIGN

SIZE: Ø400 / H347

MATERIAL: MOUTH BLOWN GLASS / BRUSHED BRASS COLOUR: WHITE OPAL TRIPLE / CLEAR / CUSTOM

LIGHT SOURCE: E27, 7W, 2700-3000K, LED DIM

ARTICLE NO: POO4-L

COLOURS: