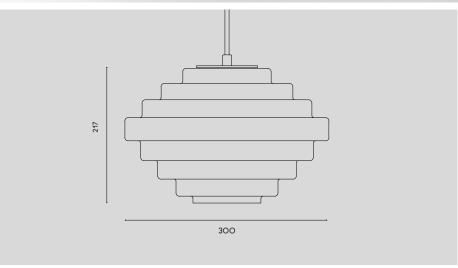

# STEP BY STEP (Oh Baby)

DESCRIPTION: PLAYFULL AND SCULPTURAL PENDANT WITH COLOURFUL STEPS

SIZE: Ø300

MATERIAL:

MOUTH BLOWN GLASS / BRUSHED BRASS

COLOUR: WHITE / CLEAR / SMOKE / HONEY / FUCHSIA / ROSÉ / CUSTOM

LIGHT SOURCE: E27, 4W, 2200/2700K, LED DIM

ARTICLE NO: POO3-M / POO3-L

COLOURS: