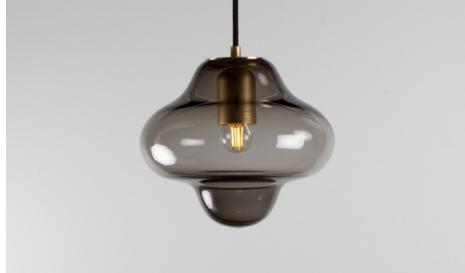

## MARSHMALLOW LAMP

DESCRIPTION: MEDIUM SIZED PENDANT WITH A BIT OF HUMOUR

SIZE: Ø250 / H237

MATERIAL: MOUTH BLOWN GLASS / BRUSHED BRASS
COLOUR: GREY / AMBER / ROSÉ WINE / CUSTOM

LIGHT SOURCE: E27, 4W, 2700K, LED DIM