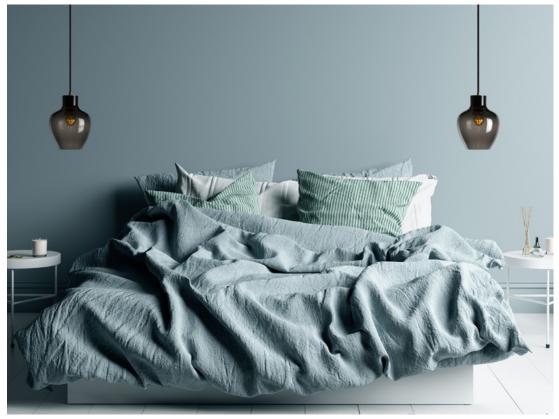

AR / SMOKE / HONEY
LIGHT SOURCE: E27, 7W, 2200/2700K/3000K, LED DIM

ARTICLE NO: POO3-L

COLOURS:









## **EMBRACE CHANDELIER**



DESCRIPTION: PREMIUM CHANDELIER WITH 12 EMBRACING ARMS

SIZE: Ø1300 / H540

MATERIAL: MOUTH BLOWN GLASS / SOLID BRASS DETAILS

COLOUR: WHITE OPAL TRIPLE / CLEAR / SMOKE / DARK AMBER / CUSTOM

LIGHT SOURCE: E27 KRONE, 4WX12, 2200K/2700K, LED DIM

ARTICLE NO: COO1-12











## DREAM CLOUD



DESCRIPTION: HUGE SIZED PENDANT MADE IN ONE PIECE

SIZE: Ø650 / H478

MATERIAL: MOUTH BLOWN GLASS / BRUSHED BRASS
COLOUR: WHITE / CRYSTAL CLEAR / SMOKE / HONEY

LIGHT SOURCE: E27, 4-11W, 2200-3000K, LED DIM

ARTICLE NO: POO2-XL (MADE TO ORDER)

### COLOURS:



Available end of 2023 Available as floor lamp







# Subtle acts of rebellion.



## **EMBRACE PENDANT**



DESCRIPTION: ELEGANT TIMELESS PENDANT

SIZE: Ø160 / H194

MATERIAL: MOUTH BLOWN GLASS / BRUSHED BRASS
COLOUR: GREY / WHITE / AMBER / CUSTOM
LIGHT SOURCE: E27, 7W, 2200–2700K, LED DIM

ARTICLE NO: POO8-S

### COLOURS:









## MARSHMALLOW LAMP



DESCRIPTION: MEDIUM SIZED PENDANT WITH A BIT OF HUMOUR

SIZE: Ø250 / H237

MATERIAL: MOUTH BLOWN GLASS / BRUSHED BRASS
COLOUR: GREY / AMBER / ROSÉ WINE / CUSTOM

LIGHT SOURCE: E27, 4W, 2700K, LED DIM

ARTICLE NO: POO5-M

COLOURS:



Custom colour available







## NOT JUST ANOTHER DOME



DESCRIPTION: SMALL PENDANT WITH MULTIPLE OPTIONS

SIZE:

MATERIAL: MOUTH BLOWN GLASS / BRUSHED BRASS SURFACE: SMOOTH OR WAVE GLASS / BRUSHED BRASS

COLOUR: SMOKE - CLEAR - WHITE - HONEY LIGHT SOURCE: E27 KRONE, 4W, 2200/2700K, LED DIM

ARTICLE NO: POO6-S CO