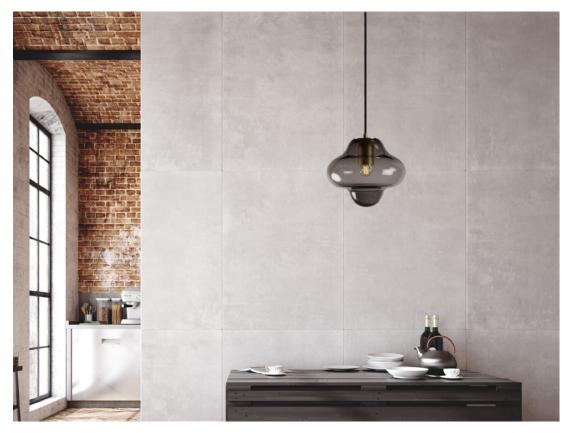

## MARSHMALLOW LAMP

DESCRIPTION: MEDIUM SIZED PENDANT WITH A BIT OF HUMOUR

SIZE: Ø250 / H237

MATERIAL: MOUTH BLOWN GLASS / BRUSHED BRASS
COLOUR: GREY / AMBER / ROSÉ WINE / CUSTOM

LIGHT SOURCE: E27, 4W, 2700K, LED DIM

ARTICLE NO: POO5-M

COLOURS:

Custom colour available