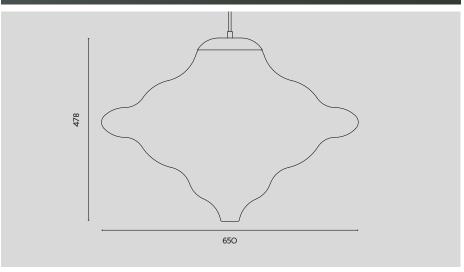

## DREAM CLOUD

DESCRIPTION: HUGE SIZED PENDANT MADE IN ONE PIECE

SIZE: Ø650 / H478

MATERIAL: MOUTH BLOWN GLASS / BRUSHED BRASS
COLOUR: WHITE / CRYSTAL CLEAR / SMOKE / HONEY

LIGHT SOURCE: E27, 4-11W, 2200-3000K, LED DIM

ARTICLE NO: POO2-XL (MADE TO ORDER)