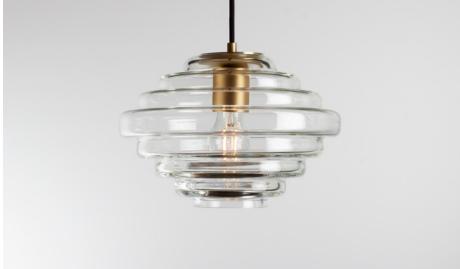

# STEP BY STEP (Oh Baby)

DESCRIPTION: PLAYFULL AND SCULPTURAL PENDANT WITH COLOURFUL STEPS

SIZE: Ø300

MATERIAL:

MOUTH BLOWN GLASS / BRUSHED BRASS

COLOUR: WHITE / CLEAR / SMOKE / HONEY / FUCHSIA / ROSÉ / CUSTOM

LIGHT SOURCE: E27, 4W, 2200/2700K, LED DIM

ARTICLE NO: POO3-M / POO3-L

COLOURS: