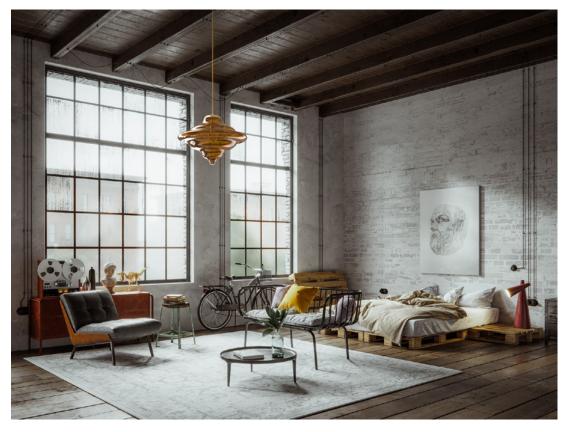

# **FORMD**

DESCRIPTION: ELEGANT TIMELESS PENDANT IN SCANDINAVIAN DESIGN

SIZE: Ø400 / H347

MATERIAL: MOUTH BLOWN GLASS / BRUSHED BRASS COLOUR: WHITE OPAL TRIPLE / CLEAR / CUSTOM

LIGHT SOURCE: E27, 7W, 2700-3000K, LED DIM

ARTICLE NO: POO4-L

COLOURS: