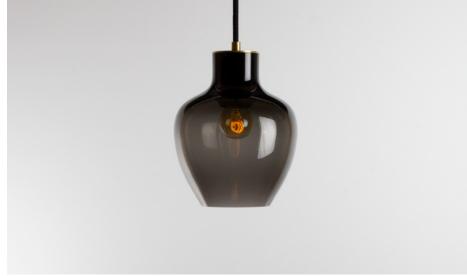

## **EMBRACE PENDANT**

DESCRIPTION: ELEGANT TIMELESS PENDANT

SIZE: Ø160 / H194

MATERIAL: MOUTH BLOWN GLASS / BRUSHED BRASS
COLOUR: GREY / WHITE / AMBER / CUSTOM
LIGHT SOURCE: E27, 7W, 2200–2700K, LED DIM

ARTICLE NO: POO8-S