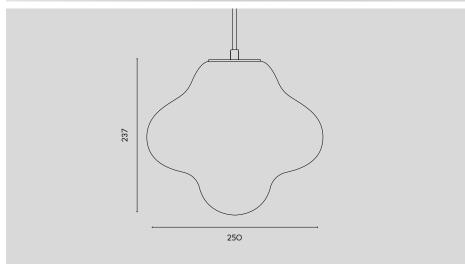

## MARSHMALLOW LAMP

DESCRIPTION: MEDIUM SIZED PENDANT WITH A BIT OF HUMOUR

SIZE: Ø250 / H237

MATERIAL: MOUTH BLOWN GLASS / BRUSHED BRASS
COLOUR: GREY / AMBER / ROSÉ WINE / CUSTOM

LIGHT SOURCE: E27, 4W, 2700K, LED DIM