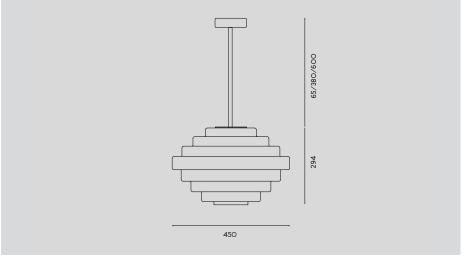

# STEP BY STEP / Large

DESCRIPTION: ART DECO INSPIRED PENDANT

SIZE: Ø450

MATERIAL: MOUTH BLOWN GLASS / BRUSHED BRASS
COLOUR: WHITE / CLEAR / SMOKE / HONEY
LIGHT SOURCE: E27, 7W, 2200/2700K/3000K, LED DIM