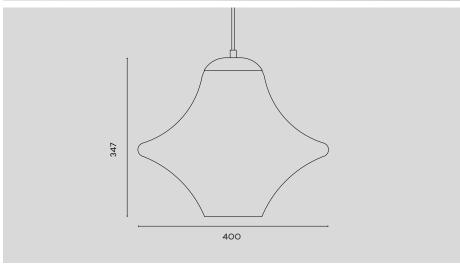

# **FORMD**

DESCRIPTION: ELEGANT TIMELESS PENDANT IN SCANDINAVIAN DESIGN

SIZE: Ø400 / H347

MATERIAL: MOUTH BLOWN GLASS / BRUSHED BRASS COLOUR: WHITE OPAL TRIPLE / CLEAR / CUSTOM

LIGHT SOURCE: E27, 7W, 2700-3000K, LED DIM