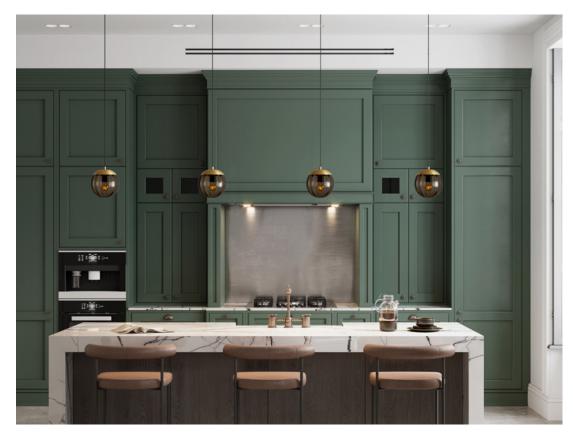

## MARSHMALLOW LAMP

DESCRIPTION: MEDIUM SIZED PENDANT WITH A BIT OF HUMOUR

SIZE: Ø250 / H237

MATERIAL: MOUTH BLOWN GLASS / BRUSHED BRASS
COLOUR: GREY / AMBER / ROSÉ WINE / CUSTOM

LIGHT SOURCE: E27, 4W, 2700K, LED DIM

ARTICLE NO: POO5-M

COLOURS:

Custom colour available