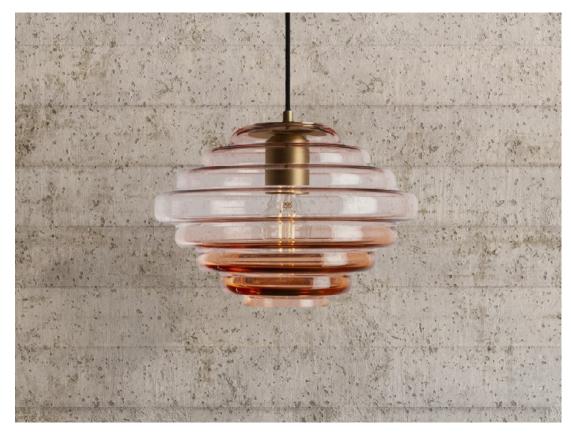

# STEP BY STEP (Oh Baby)

DESCRIPTION: PLAYFULL AND SCULPTURAL PENDANT WITH COLOURFUL STEPS

SIZE: Ø300

MATERIAL:

MOUTH BLOWN GLASS / BRUSHED BRASS

COLOUR: WHITE / CLEAR / SMOKE / HONEY / FUCHSIA / ROSÉ / CUSTOM

LIGHT SOURCE: E27, 4W, 2200/2700K, LED DIM

ARTICLE NO: POO3-M / POO3-L

COLOURS: