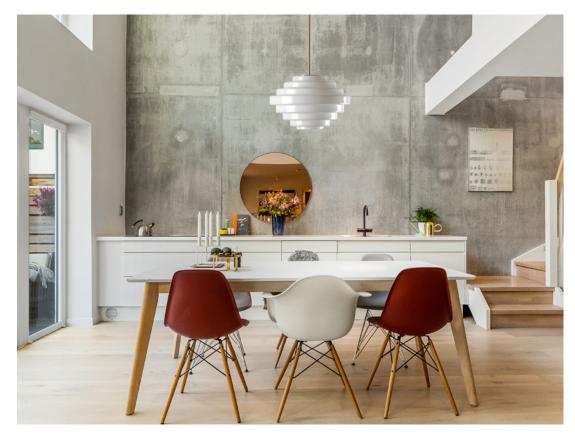

# STEP BY STEP (Oh Baby)

DESCRIPTION: PLAYFULL AND SCULPTURAL PENDANT WITH COLOURFUL STEPS

SIZE: Ø300

MATERIAL:

MOUTH BLOWN GLASS / BRUSHED BRASS

COLOUR: WHITE / CLEAR / SMOKE / HONEY / FUCHSIA / ROSÉ / CUSTOM

LIGHT SOURCE: E27, 4W, 2200/2700K, LED DIM

ARTICLE NO: POO3-M / POO3-L

COLOURS: