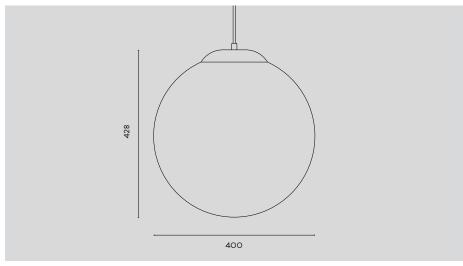

## ANOTHER DOME WITH BRASS

DESCRIPTION: CLASSIC WHITE DOME WITH A LARGE BRASS COVER

SIZE: Ø350, Ø400 & CUSTOM

MATERIAL: MOUTH BLOWN GLASS / BRUSHED OR POLISHED BRASS

COLOUR: WHITE (TRIPLE LAYER) & CUSTOM LIGHT SOURCE: E27, 7–10W, 2700/3000K, LED DIM

ARTICLE NO: POO7-L

COLOURS:

Custom size and colours available